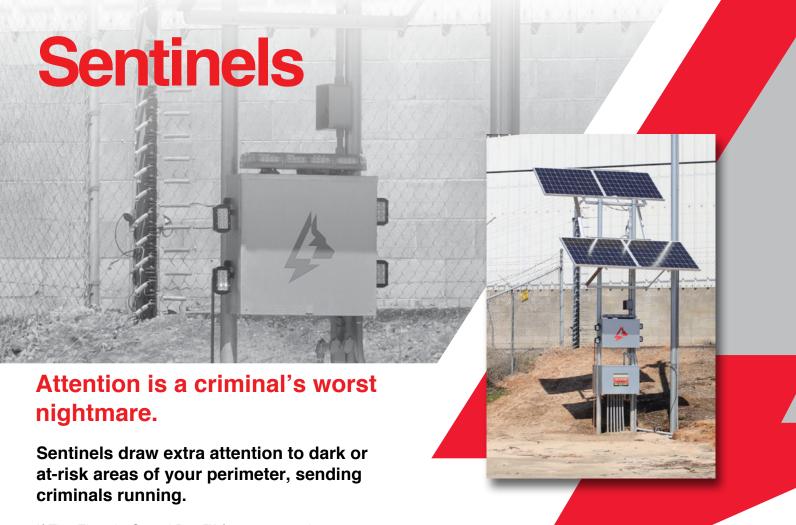

## A Sentinel consists of:

2 Sirens

4 Flood Lights

1 Red / Blue Light Bar

Sentinels are often placed at the main gate and in the dark, remote areas of your perimeter, where criminals are most likely to strike.

## Flexible Configurations:

Just like our fence, Sentinels are 100% solar powered, allowing them to be placed in remote parts of your perimeter.

Sentinels can be built as standalone units or we have a more economical option that converts the electronic poles of the EGD fence to Sentinels.